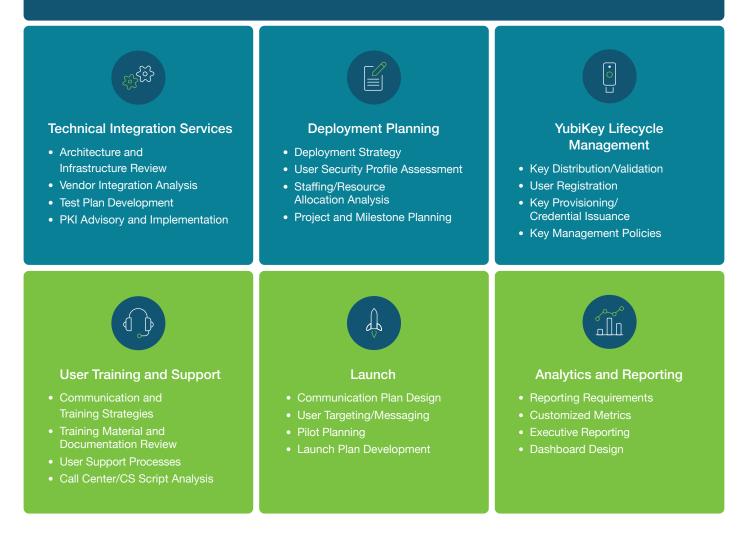

#### Services Offered

#### Deployment 360 Program

A turnkey program packaging all of the essential elements and expertise to ensure your successful YubiKey deployment

#### Workshops

Interactive sessions designed to help jump start YubiKey integrations and deployments

#### **Technical Implementation Projects**

Tailored projects designed to facilitate your YubiKey technical implementations

#### **Professional Services Resources**

Dedicated or on-demand resources to assist with your technical integration and operational deployment challenges

#### **Custom Engagements**

Discovery-based custom workshops and projects designed to fit your specific needs

**Professional Services Deployment Process** 